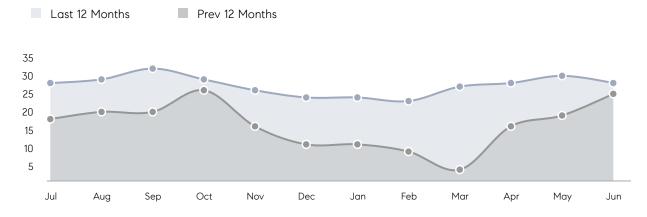

| 32        | -62%     |
|                | % OF ASKING PRICE  | 104%      | 97%       |          |
|                | AVERAGE SOLD PRICE | \$791,333 | \$702,500 | 13%      |
|                | # OF CONTRACTS     | 13        | 13        | O%       |
|                | NEW LISTINGS       | 10        | 19        | -47%     |
| Condo/Co-op/TH | AVERAGE DOM        | 25        | -         | -        |
|                | % OF ASKING PRICE  | 111%      | -         |          |
|                | AVERAGE SOLD PRICE | \$383,050 | -         | -        |
|                | # OF CONTRACTS     | 1         | 0         | 0%       |
|                | NEW LISTINGS       | 1         | 0         | 0%       |

Compass New Jersey Monthly Market Insights

## River Edge

JUNE 2022

#### Monthly Inventory





#### Contracts By Price Range



COMPASS

 $\sim$   $\sim$   $\sim$   $\sim$   $\sim$ / / / / / / / //// | | | | | / ------

Compass makes no representations or warranties, express or implied, with respect to future market conditions or prices of residential product at the time the subject property or any competitive property is complete and ready for occupancy or with respect to any report, study, finding, recommendation or other information provided by Compass herein. Moreover, no warranty, express or implied, is made or should be assumed regarding the accuracy, adequacy, completeness, legality, reliability, merchantability or fitness for a particular purpose of any information, in part or whole, contained herein. All material is presented with the understanding that Compass shall no